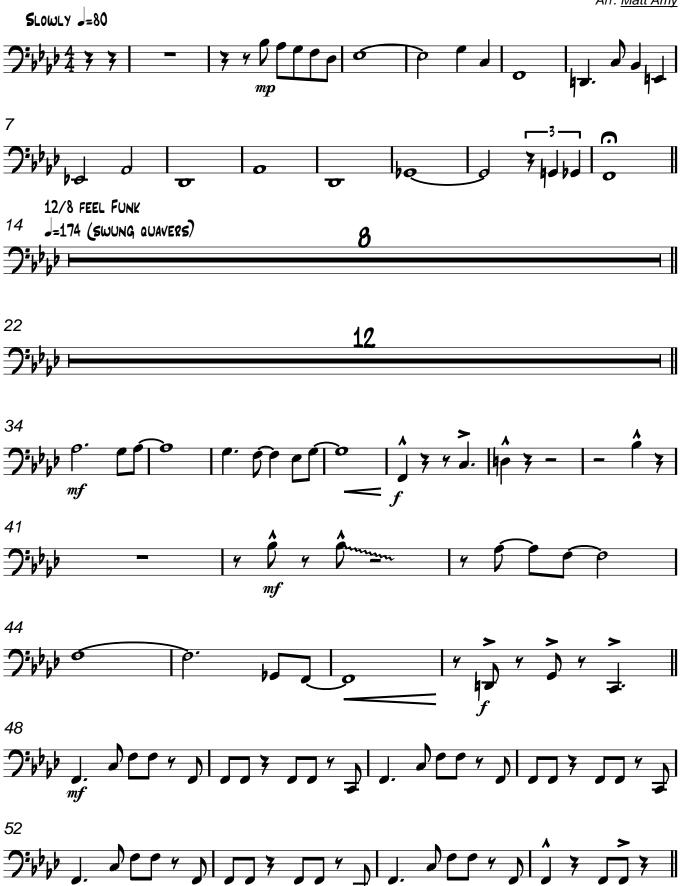

## Commissioned by the Toronto Starlight Orchestra (www.starlightorchestra.ca) KILLING ME SOFTLY WITH HIS SONG

Fox/Gimbel Arr. Matt Amy

SLOWLY ==80

(www.starlightorchestra.ca)

KILLING ME SOFTLY WITH HIS SONG

### KILLING ME SOFTLY WITH HIS SONG

12/8 FEEL FUNK =174 (SWUNG QUAVERS)