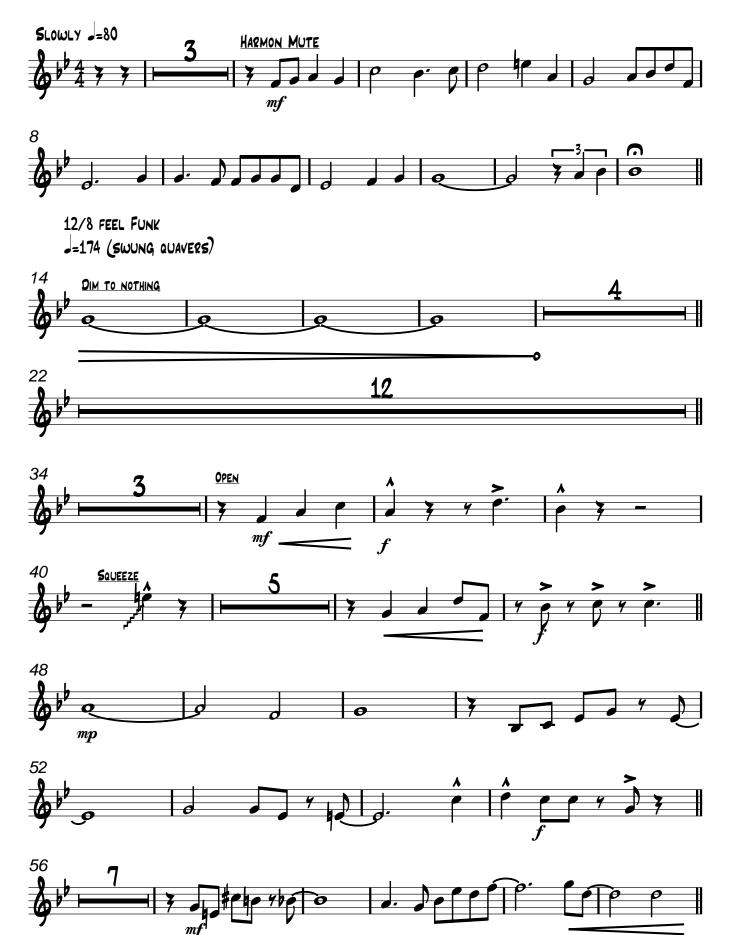

ra.ca)

## KILLING ME SOFTLY WITH HIS SONG

Fox/Gimbel Arr. <u>Matt Amy</u>



















### KILLING ME SOFTLY WITH HIS SONG



12/8 FEEL FUNK =174 (SWUNG QUAVERS)











































## KILLING ME SOFTLY WITH HIS SONG

Fox/Gimbel Arr. <u>Matt Amy</u>



mf













2nd Tenor Sax







# KILLING ME SOFTLY WITH HIS SONG























SOLOS

- TENOR 1ST TIME









Bari Sax



## KILLING ME SOFTLY WITH HIS SONG





Commissioned by the Toronto Starlight Orchestra (www.starlightorchestra.ca)

## KILLING ME SOFTLY WITH HIS SONG



KILLING ME SOFTLY

2nd Trumpet



KILLING ME SOFTLY WITH HIS SONG

Fox/Gimbel Arr. <u>Matt Amy</u>





12/8 FEEL FUNK J=174 (SWUNG QUAVERS)



































4th Trumpet

KILLING ME SOFTLY WITH HIS SONG



























#### 1st Trombone

KILLING ME SOFTLY WITH HIS SONG



















1st Trombone





























## KILLING ME SOFTLY WITH HIS SONG



2nd Trombone





















#### KILLING ME SOFTLY WITH HIS SONG



**3rd Trombone** 





















7;

♪

(www.starlightorchestra.ca)

#### KILLING ME SOFTLY WITH HIS SONG

Fox/Gimbel Arr. <u>Matt Amy</u>



♪

























#### Commissioned by the Toronto Starlight Orchestra

(www.starlightorchestra.ca)

### KILLING ME SOFTLY WITH HIS SONG



Guitar































Guitar







#### KILLING ME SOFTLY WITH HIS SONG









Piano (Synth Rhodes Opt.)













Piano (Synth Rhodes Opt.)



















Piano (Synth Rhodes Opt.)









Piano (Synth Rhodes Opt.)