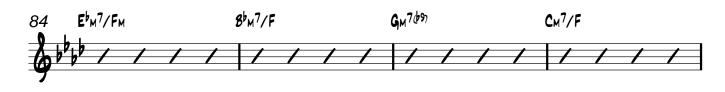

ONG



KILLING ME SOFTLY

2nd Trumpet



KILLING ME SOFTLY WITH HIS SONG

Fox/Gimbel Arr. <u>Matt Amy</u>





12/8 FEEL FUNK J=174 (SWUNG QUAVERS)



































4th Trumpet

KILLING ME SOFTLY WITH HIS SONG



























#### 1st Trombone

KILLING ME SOFTLY WITH HIS SONG



















1st Trombone





























## KILLING ME SOFTLY WITH HIS SONG



2nd Trombone





















#### KILLING ME SOFTLY WITH HIS SONG



**3rd Trombone** 





















7;

♪

(www.starlightorchestra.ca)

#### KILLING ME SOFTLY WITH HIS SONG

Fox/Gimbel Arr. <u>Matt Amy</u>



♪

























#### Commissioned by the Toronto Starlight Orchestra

(www.starlightorchestra.ca)

### KILLING ME SOFTLY WITH HIS SONG



Guitar































Guitar







#### KILLING ME SOFTLY WITH HIS SONG









Piano (Synth Rhodes Opt.)













Piano (Synth Rhodes Opt.)



















Piano (Synth Rhodes Opt.)









Piano (Synth Rhodes Opt.)











Piano (Synth Rhodes Opt.)











#### KILLING ME SOFTLY WITH HIS SONG

















Electric Bass (Frettless Opt.)

















Electric Bass (Frettless Opt.)















Electric Bass (Frettless Opt.)















Electric Bass (Frettless Opt.)













(www.starlightorchestra.ca)

KILLING ME SOFTLY WITH HIS SONG























Drums



Drums















Drums











# KILLING ME SOFTLY WITH HIS SONG

Fox/Gimbel Arr. Matt Amy































(www.starlightorchestra.ca)

### KILLING ME SOFTLY WITH HIS SONG