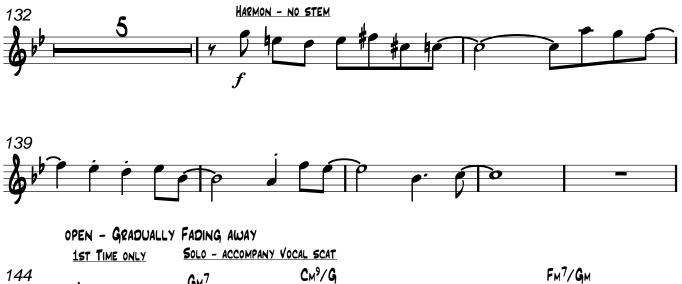

y</u>

























(www.starlightorchestra.ca)

## KILLING ME SOFTLY WITH HIS SONG

Fox/Gimbel Arr. <u>Matt Amy</u>



















### KILLING ME SOFTLY WITH HIS SONG



12/8 FEEL FUNK =174 (SWUNG QUAVERS)











































## KILLING ME SOFTLY WITH HIS SONG

Fox/Gimbel Arr. <u>Matt Amy</u>



mf













2nd Tenor Sax







# KILLING ME SOFTLY WITH HIS SONG























SOLOS

- TENOR 1ST TIME









Bari Sax



## KILLING ME SOFTLY WITH HIS SONG





Commissioned by the Toronto Starlight Orchestra (www.starlightorchestra.ca)

## KILLING ME SOFTLY WITH HIS SONG



KILLING ME SOFTLY

2nd Trumpet



KILLING ME SOFTLY WITH HIS SONG

Fox/Gimbel Arr. <u>Matt Amy</u>





12/8 FEEL FUNK J=174 (SWUNG QUAVERS)



































4th Trumpet

KILLING ME SOFTLY WITH HIS SONG



























#### 1st Trombone

KILLING ME SOFTLY WITH HIS SONG



















1st Trombone





























## KILLING ME SOFTLY WITH HIS SONG



2nd Trombone





















#### KILLING ME SOFTLY WITH HIS SONG



**3rd Trombone** 





















7;

♪

(www.starlightorchestra.ca)

#### KILLING ME SOFTLY WITH HIS SONG

Fox/Gimbel Arr. <u>Matt Amy</u>



♪

























#### Commissioned by the Toronto Starlight Orchestra

(www.starlightorchestra.ca)

### KILLING ME SOFTLY WITH HIS SONG



Guitar































Guitar







#### KILLING ME SOFTLY WITH HIS SONG









Piano (Synth Rhodes Opt.)













Piano (Synth Rhodes Opt.)



















Piano (Synth Rhodes