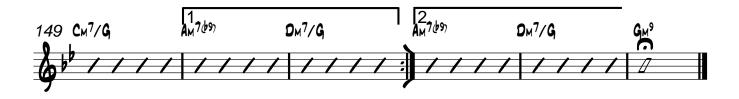

>

























(www.starlightorchestra.ca)

## KILLING ME SOFTLY WITH HIS SONG

Fox/Gimbel Arr. <u>Matt Amy</u>



















### KILLING ME SOFTLY WITH HIS SONG



12/8 FEEL FUNK =174 (SWUNG QUAVERS)











































## KILLING ME SOFTLY WITH HIS SONG

Fox/Gimbel Arr. <u>Matt Amy</u>



mf













2nd Tenor Sax







# KILLING ME SOFTLY WITH HIS SONG























SOLOS

- TENOR 1ST TIME









Bari Sax



## KILLING ME SOFTLY WITH HIS SONG





Commissioned by the Toronto Starlight Orchestra (www.starlightorchestra.ca)

## KILLING ME SOFTLY WITH HIS SONG



KILLING ME SOFTLY

2nd Trumpet



KILLING ME SOFTLY WITH HIS SONG

Fox/Gimbel Arr. <u>Matt Amy</u>





12/8 FEEL FUNK J=174 (SWUNG QUAVERS)



































4th Trumpet

KILLING ME SOFTLY WITH HIS SONG



























#### 1st Trombone

KILLING ME SOFTLY WITH HIS SONG



















1st Trombone





























## KILLING ME SOFTLY WITH HIS SONG



2nd Trombone





















#### KILLING ME SOFTLY WITH HIS SONG



**3rd Trombone** 





















7;

♪

(www.starlightorchestra.ca)

#### KILLING ME SOFTLY WITH HIS SONG

Fox/Gimbel Arr. <u>Matt Amy</u>



♪

























#### Commissioned by the Toronto Starlight Orchestra

(www.starlightorchestra.ca)

### KILLING ME SOFTLY WITH HIS SONG



Guitar































Guitar







#### KILLING ME SOFTLY WITH HIS SONG









Piano (Synth Rhodes Opt.)













Piano (Synth Rhodes Opt.)



















Piano (Synth Rhodes Opt