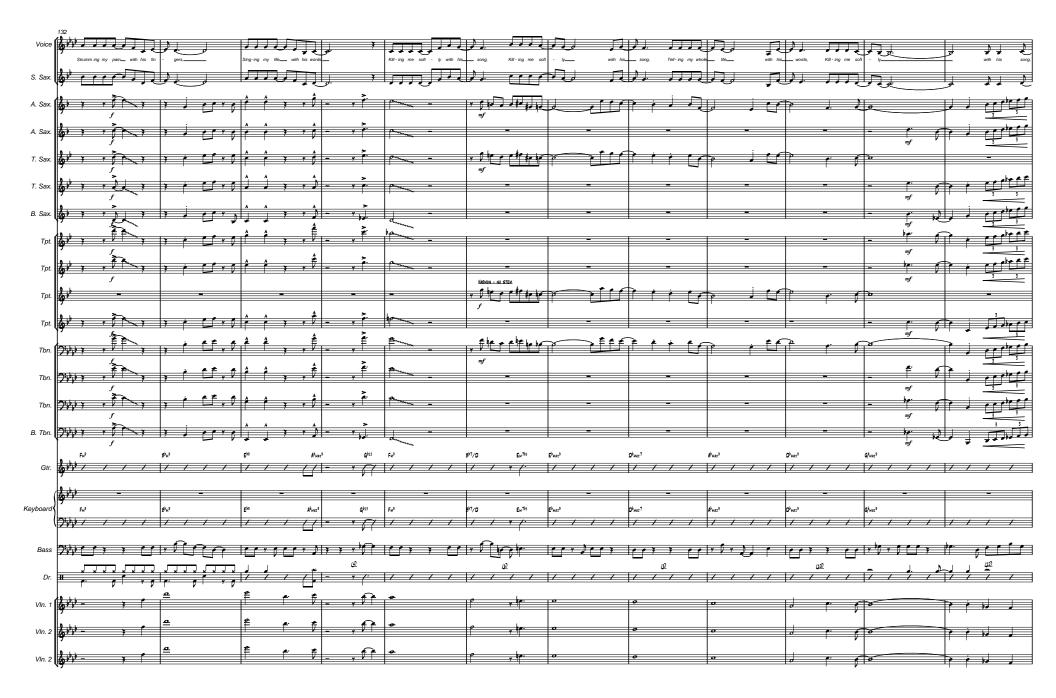

### KILLING ME SOFTLY WITH HIS SONG

12/8 FEEL FUNK =174 (SWUNG QUAVERS)

## KILLING ME SOFTLY WITH HIS SONG

KILLING ME SOFTLY

2nd Trumpet

KILLING ME SOFTLY WITH HIS SONG

Fox/Gimbel Arr. <u>Matt Amy</u>

12/8 FEEL FUNK J=174 (SWUNG QUAVERS)

4th Trumpet

KILLING ME SOFTLY WITH HIS SONG