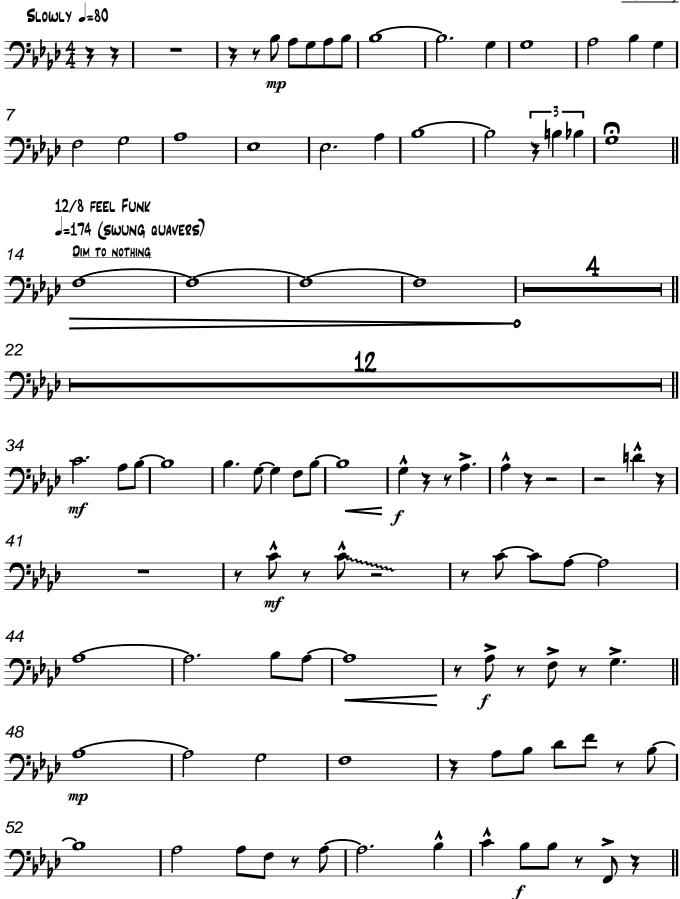

#### KILLING ME SOFTLY WITH HIS SONG

**3rd Trombone** 

7;

♪

(www.starlightorchestra.ca)

#### KILLING ME SOFTLY WITH HIS SONG

Fox/Gimbel Arr. <u>Matt Amy</u>

♪