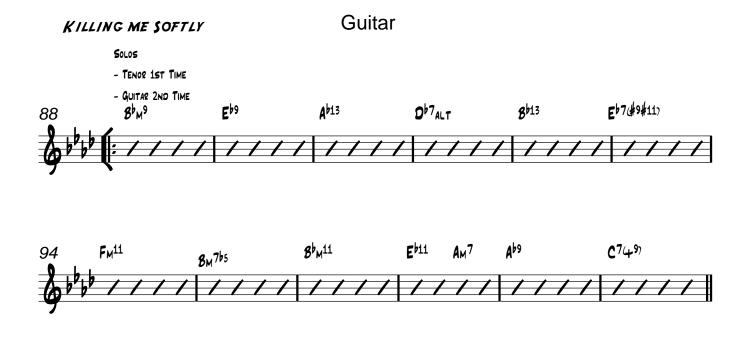

# KILLING ME SOFTLY WITH HIS SONG

SOLOS

- TENOR 1ST TIME

Bari Sax

### KILLING ME SOFTLY WITH HIS SONG

Guitar

Guitar