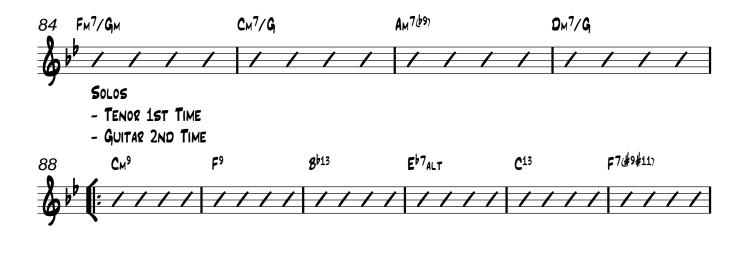

(www.starlightorchestra.ca)

KILLING ME SOFTLY WITH HIS SONG

Fox/Gimbel Arr. <u>Matt Amy</u>

with his song





- Iv

Kill ing me soft

life\_\_\_\_

with his\_\_\_words,







































































## KILLING ME SOFTLY WITH HIS SONG

Fox/Gimbel Arr. <u>Matt Amy</u>















Solo Soprano Sax (If No Vocal)





















Solo Soprano Sax (If No Vocal)





Solo Soprano Sax (If No Vocal)





(www.starlightorchestra.ca)

## KILLING ME SOFTLY WITH HIS SONG

Fox/Gimbel Arr. <u>Matt Amy</u>

























(www.starlightorchestra.ca)

## KILLING ME SOFTLY WITH HIS SONG

Fox/Gimbel Arr. <u>Matt Amy</u>



















### KILLING ME SOFTLY WITH HIS SONG



12/8 FEEL FUNK =174 (SWUNG QUAVERS)











































## KILLING ME SOFTLY WITH HIS SONG

Fox/Gimbel Arr. <u>Matt Amy</u>



mf













2nd Tenor Sax







# KILLING ME SOFTLY WITH HIS SONG























SOLOS

- TENOR 1ST TIME









Bari Sax



## KILLING ME SOFTLY WITH HIS SONG





Commissioned by the Toronto Starlight Orchestra (www.starlightorchestra.ca)

## KILLING ME SOFTLY WITH HIS SONG



KILLING ME SOFTLY

2nd Trumpet



KILLING ME SOFTLY WITH HIS SONG

Fox/Gimbel Arr. <u>Matt Amy</u>





12/8 FEEL FUNK J=174 (SWUNG QUAVERS)



































4th Trumpet

KILLING ME SOFTLY WITH HIS SONG



























#### 1st Trombone

KILLING ME SOFTLY WITH HIS SONG



















1st Trombone





























## KILLING ME SOFTLY WITH HIS SONG



2nd Trombone