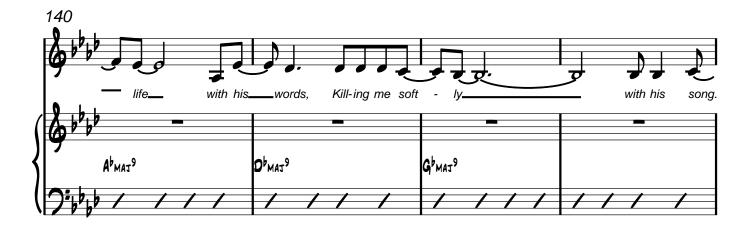

#### KILLING ME SOFTLY WITH HIS SONG

Piano (Synth Rhodes Opt.)

Piano (Synth Rhodes Opt.)

Piano (Synth Rhodes Opt.)

Piano (Synth Rhodes Opt.)

Piano (Synth Rhodes Opt.)