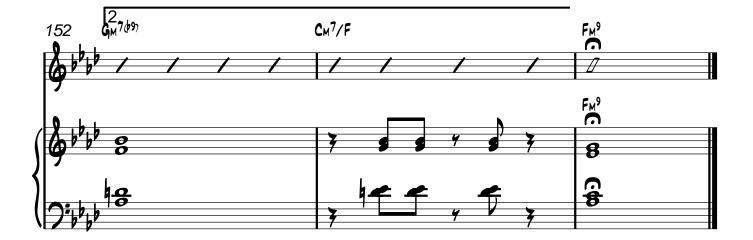

#### KILLING ME SOFTLY WITH HIS SONG

Piano (Synth Rhodes Opt.)

Piano (Synth Rhodes Opt.)

Piano (Synth Rhodes Opt.)

Piano (Synth Rhodes Opt.)

Piano (Synth Rhodes Opt.)