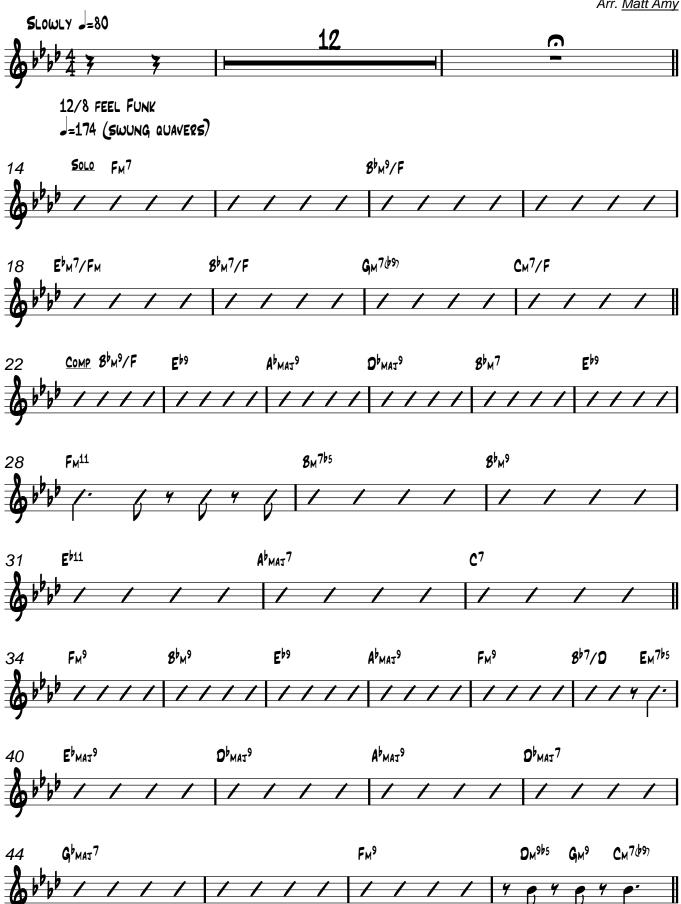

# KILLING ME SOFTLY WITH HIS SONG

SOLOS

- TENOR 1ST TIME

Bari Sax

### KILLING ME SOFTLY WITH HIS SONG

12/8 FEEL FUNK =174 (SWUNG QUAVERS)