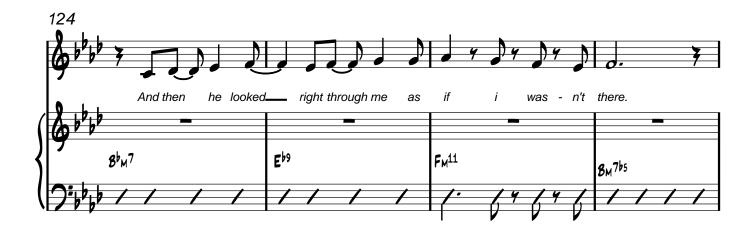

#### KILLING ME SOFTLY WITH HIS SONG

Piano (Synth Rhodes Opt.)

Piano (Synth Rhodes Opt.)

Piano (Synth Rhodes Opt.)

Piano (Synth Rhodes Opt.)

Piano (Synth Rhodes Opt.)

#### KILLING ME SOFTLY WITH HIS SONG

Electric Bass (Frettless Opt.)

Electric Bass (Frettless Opt.)

Electric Bass (Frettless Opt.)

Electric Bass (Frettless Opt.)

(www.starlightorchestra.ca)

KILLING ME SOFTLY WITH HIS SONG