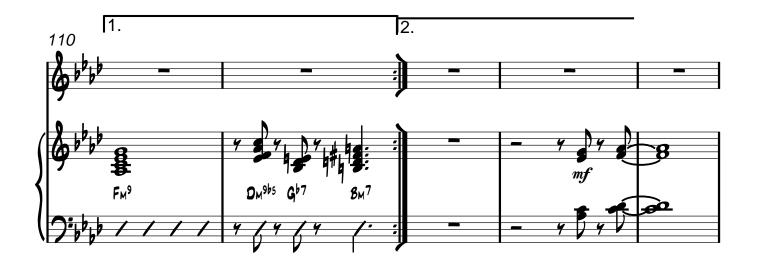

#### KILLING ME SOFTLY WITH HIS SONG

Piano (Synth Rhodes Opt.)

Piano (Synth Rhodes Opt.)

Piano (Synth Rhodes Opt.)

Piano (Synth Rhodes Opt.)

Piano (Synth Rhodes Opt.)

#### KILLING ME SOFTLY WITH HIS SONG

Electric Bass (Frettless Opt.)

Electric Bass (Frettless Opt.)

Electric Bass (Frettless Opt.)

Electric Bass (Frettless Opt.)

(www.starlightorchestra.ca)

KILLING ME SOFTLY WITH HIS SONG