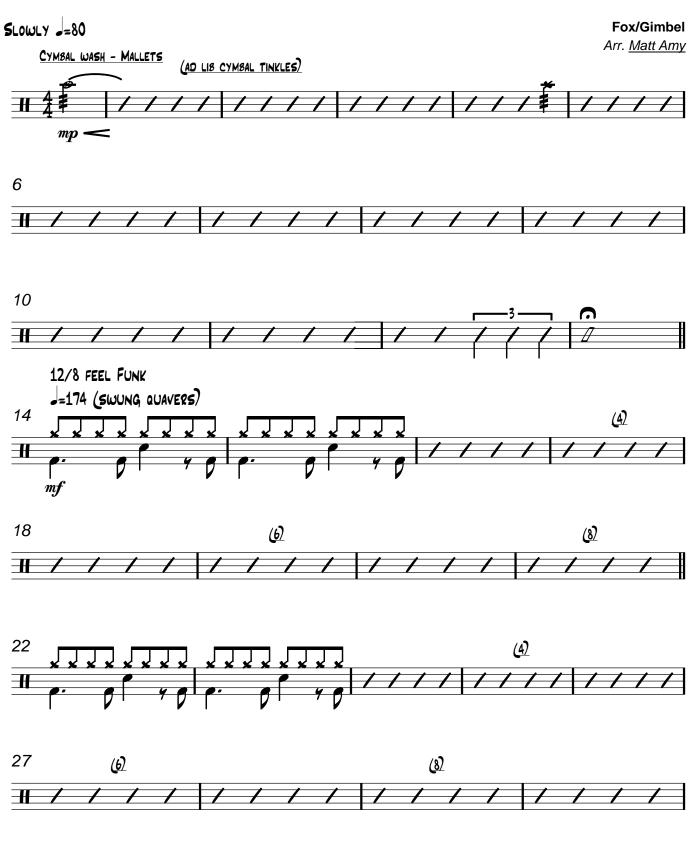

ME SOFTLY WITH HIS SONG

Fox/Gimbel Arr. <u>Matt Amy</u>



♪

























#### Commissioned by the Toronto Starlight Orchestra

(www.starlightorchestra.ca)

### KILLING ME SOFTLY WITH HIS SONG



Guitar































Guitar







#### KILLING ME SOFTLY WITH HIS SONG









Piano (Synth Rhodes Opt.)













Piano (Synth Rhodes Opt.)



















Piano (Synth Rhodes Opt.)









Piano (Synth Rhodes Opt.)











Piano (Synth Rhodes Opt.)











#### KILLING ME SOFTLY WITH HIS SONG

















Electric Bass (Frettless Opt.)

















Electric Bass (Frettless Opt.)















Electric Bass (Frettless Opt.)















Electric Bass (Frettless Opt.)













(www.starlightorchestra.ca)

KILLING ME SOFTLY WITH HIS SONG























Drums



Drums















Drums











# KILLING ME SOFTLY WITH HIS SONG

Fox/Gimbel Arr. Matt Amy































(www.starlightorchestra.ca)

### KILLING ME SOFTLY WITH HIS SONG



































## KILLING ME SOFTLY WITH HIS SONG

















(www.starlightorchestra.ca)

#### KILLING ME SOFTLY WITH HIS SONG