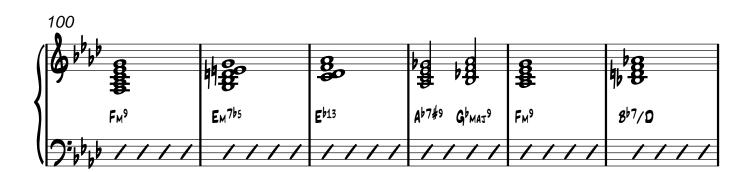

#### KILLING ME SOFTLY WITH HIS SONG

Piano (Synth Rhodes Opt.)

Piano (Synth Rhodes Opt.)

Piano (Synth Rhodes Opt.)

Piano (Synth Rhodes Opt.)

Piano (Synth Rhodes Opt.)